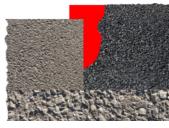

Mechanical fixation with defined protrusion

Secure sealing of the connection with a uniform joint fit

Product