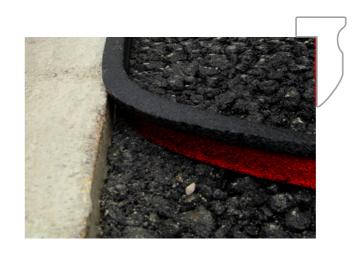

## With BORNIT® Joint Tape 7 CSA:

- better connections with safe rivet head installation
- safe connection to roadway installations such as manhole covers, hydrant caps and road inlets
- better flexibility between old and new asphalt

Mechanical fixation with defined protrusion

Secure sealing of the connection with a uniform joint fit

Product

## **BORNIT®** Joint Tape 7 CSA

Patented, shape-moulded, cold self-adhesive bitumen joint tape for the formation of joints in road construction. The innovative shape with the integrated "mounting claw" ensures fast work progress and tight sealing of the joint. The special flank formation reduces the risk of asphalt voids underneath the tape. Tested in compliance with ZTV Fug-StB 15. Prime with BORNIT® Hot Compound Primer or BORNIT® Hot Compound Primer Spray. Color: black

### Your 7-advantages:

- Innovative cross-section with patented design
- Defined, secure rivet heat formation
- Tapered joint tape base no voids in the asphalt underneath the joint tape
- Secure, easy and fast assembly with integrated "assembly claw" and Cold Self Adhesive
- Secure handling, no more slippage of the tape only one dimension necessary – less need for storage space
- Lower storage effort less bound capital
- BORNIT®-Joint Tape 7 CSA = Secure sealing of the connection!