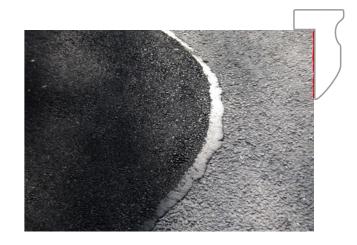

In theory...

according to ZTV-Fug StB15

In practice...

... slips downward.

... installed too low.

... installed too high.