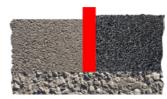

In theory...

according to ZTV-Fug StB15

In practice...

... slips downward.

... installed too low.

... installed too high.