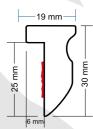

Mechanical fixation with defined protrusion

Secure sealing of the connection with a uniform joint fit

Product

## **BORNIT®** Joint Tape 7 CSA

Patented, shape-moulded, cold self-adhesive bitumen joint tape for the formation of joints in road construction. The innovative shape with the integrated "mounting claw" ensures fast work progress and tight sealing of the joint. The special flank formation reduces the risk of asphalt voids underneath the tape. Tested in compliance with ZTV Fug-StB 15. Prime with BORNIT® Hot Compound Primer or BORNIT® Hot Compound Primer Spray. Color: black

### Your 7-advantages:

- Innovative cross-section with patented design
- Defined, secure rivet heat formation
- Tapered joint tape base no voids in the asphalt underneath the joint tape
- Secure, easy and fast assembly with integrated "assembly claw" and Cold Self Adhesive
- Secure handling, no more slippage of the tape only one dimension necessary – less need for storage space
- Lower storage effort less bound capital
- BORNIT®-Joint Tape 7 CSA = Secure sealing of the connection!