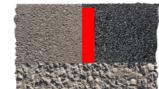

In theory...

according to ZTV-Fug StB15

In practice...

... slips downward.

... installed too low.

... installed too high.