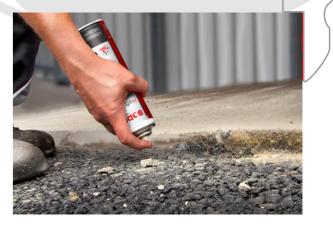

## **BORNIT®** Joint Tape 7 CSA

Patented, shape-moulded, cold self-adhesive bitumen joint tape for the formation of joints in road construction. The innovative shape with the integrated "mounting claw" ensures fast work progress and tight sealing of the joint. The special flank formation reduces the risk of asphalt voids underneath the tape. Tested in compliance with ZTV Fug-StB 15. Prime with BORNIT® Hot Compound Primer or BORNIT® Hot Compound Primer Spray. Color: black

5 m/ 6900003913

Complementary products:

Prime with BORNIT®-Hot Compound Primer or BORNIT®-Hot Compound Primer Spray.

Clean with BORNIT®-MultiClean