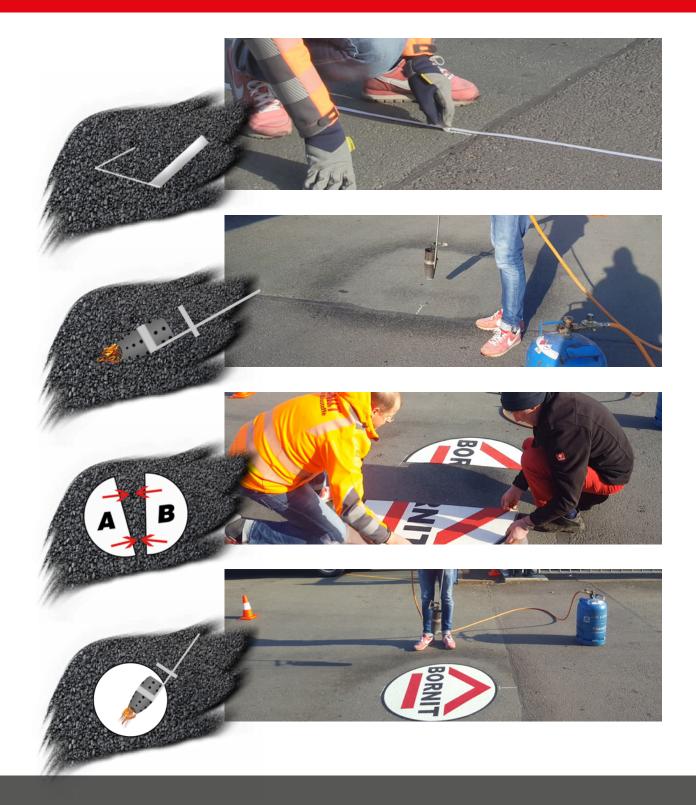

# In 4 steps to the finished mark:

- · Clean the area and mark the position for the finished markings.
- · At low temperatures (below 5 ° C) we recommend warming up the surface.
- · Position the marking elements on the previously marked area.
- The marking elements are melted under constant (circular) movement of the burner.