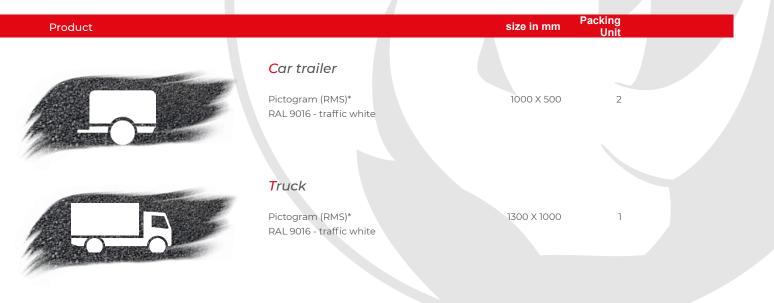

| Product                                                                                                                                                                                                                                                                                                                                                                                                                                                                                                                                                                                                                                                                                                                                                                                                                                                                                                                                                                                                                                                                                                                                                                                                                                                                                                                                                                                                                                                                                                                                                                                                                                                                                                                                                                                                                                                                                                                                                                                                                                                                                                                        |                                    | size in mm               | Packing<br>Unit |
|--------------------------------------------------------------------------------------------------------------------------------------------------------------------------------------------------------------------------------------------------------------------------------------------------------------------------------------------------------------------------------------------------------------------------------------------------------------------------------------------------------------------------------------------------------------------------------------------------------------------------------------------------------------------------------------------------------------------------------------------------------------------------------------------------------------------------------------------------------------------------------------------------------------------------------------------------------------------------------------------------------------------------------------------------------------------------------------------------------------------------------------------------------------------------------------------------------------------------------------------------------------------------------------------------------------------------------------------------------------------------------------------------------------------------------------------------------------------------------------------------------------------------------------------------------------------------------------------------------------------------------------------------------------------------------------------------------------------------------------------------------------------------------------------------------------------------------------------------------------------------------------------------------------------------------------------------------------------------------------------------------------------------------------------------------------------------------------------------------------------------------|------------------------------------|--------------------------|-----------------|
|                                                                                                                                                                                                                                                                                                                                                                                                                                                                                                                                                                                                                                                                                                                                                                                                                                                                                                                                                                                                                                                                                                                                                                                                                                                                                                                                                                                                                                                                                                                                                                                                                                                                                                                                                                                                                                                                                                                                                                                                                                                                                                                                | Marking lines                      |                          |                 |
| A STATE OF THE STA |                                    |                          |                 |
| A service of the serv | RAL 9016 - traffic white           | 50 X 1000                | 60              |
|                                                                                                                                                                                                                                                                                                                                                                                                                                                                                                                                                                                                                                                                                                                                                                                                                                                                                                                                                                                                                                                                                                                                                                                                                                                                                                                                                                                                                                                                                                                                                                                                                                                                                                                                                                                                                                                                                                                                                                                                                                                                                                                                |                                    | 100 X 1000               | 30              |
| A RESIDENCE OF THE PARTY OF THE |                                    | 120 X 1000               | 25              |
|                                                                                                                                                                                                                                                                                                                                                                                                                                                                                                                                                                                                                                                                                                                                                                                                                                                                                                                                                                                                                                                                                                                                                                                                                                                                                                                                                                                                                                                                                                                                                                                                                                                                                                                                                                                                                                                                                                                                                                                                                                                                                                                                |                                    | 150 X 1000<br>200 X 1000 | 20<br>15        |
|                                                                                                                                                                                                                                                                                                                                                                                                                                                                                                                                                                                                                                                                                                                                                                                                                                                                                                                                                                                                                                                                                                                                                                                                                                                                                                                                                                                                                                                                                                                                                                                                                                                                                                                                                                                                                                                                                                                                                                                                                                                                                                                                |                                    | 250 X 1000               | 10              |
|                                                                                                                                                                                                                                                                                                                                                                                                                                                                                                                                                                                                                                                                                                                                                                                                                                                                                                                                                                                                                                                                                                                                                                                                                                                                                                                                                                                                                                                                                                                                                                                                                                                                                                                                                                                                                                                                                                                                                                                                                                                                                                                                |                                    | 300 X 1000               | 10              |
|                                                                                                                                                                                                                                                                                                                                                                                                                                                                                                                                                                                                                                                                                                                                                                                                                                                                                                                                                                                                                                                                                                                                                                                                                                                                                                                                                                                                                                                                                                                                                                                                                                                                                                                                                                                                                                                                                                                                                                                                                                                                                                                                |                                    | 400 X 1000               | 5               |
|                                                                                                                                                                                                                                                                                                                                                                                                                                                                                                                                                                                                                                                                                                                                                                                                                                                                                                                                                                                                                                                                                                                                                                                                                                                                                                                                                                                                                                                                                                                                                                                                                                                                                                                                                                                                                                                                                                                                                                                                                                                                                                                                |                                    | 500 X 1000               | 5               |
|                                                                                                                                                                                                                                                                                                                                                                                                                                                                                                                                                                                                                                                                                                                                                                                                                                                                                                                                                                                                                                                                                                                                                                                                                                                                                                                                                                                                                                                                                                                                                                                                                                                                                                                                                                                                                                                                                                                                                                                                                                                                                                                                | Marking lines                      | 300 X 1000               | 3               |
| all heart and a first a track                                                                                                                                                                                                                                                                                                                                                                                                                                                                                                                                                                                                                                                                                                                                                                                                                                                                                                                                                                                                                                                                                                                                                                                                                                                                                                                                                                                                                                                                                                                                                                                                                                                                                                                                                                                                                                                                                                                                                                                                                                                                                                  | (RAL 1023 / RAL 9017)              | 100 X 1000               | 30              |
|                                                                                                                                                                                                                                                                                                                                                                                                                                                                                                                                                                                                                                                                                                                                                                                                                                                                                                                                                                                                                                                                                                                                                                                                                                                                                                                                                                                                                                                                                                                                                                                                                                                                                                                                                                                                                                                                                                                                                                                                                                                                                                                                | (RAL 1023 / RAL 9017)              | 250 X 1000               | 10              |
|                                                                                                                                                                                                                                                                                                                                                                                                                                                                                                                                                                                                                                                                                                                                                                                                                                                                                                                                                                                                                                                                                                                                                                                                                                                                                                                                                                                                                                                                                                                                                                                                                                                                                                                                                                                                                                                                                                                                                                                                                                                                                                                                |                                    | 500 X 1000               | 5               |
|                                                                                                                                                                                                                                                                                                                                                                                                                                                                                                                                                                                                                                                                                                                                                                                                                                                                                                                                                                                                                                                                                                                                                                                                                                                                                                                                                                                                                                                                                                                                                                                                                                                                                                                                                                                                                                                                                                                                                                                                                                                                                                                                |                                    |                          |                 |
| A Committee of the Comm | <b>Q</b> uadrangles                |                          |                 |
| As 25 and a second seco |                                    | 120 X 500                | 50              |
|                                                                                                                                                                                                                                                                                                                                                                                                                                                                                                                                                                                                                                                                                                                                                                                                                                                                                                                                                                                                                                                                                                                                                                                                                                                                                                                                                                                                                                                                                                                                                                                                                                                                                                                                                                                                                                                                                                                                                                                                                                                                                                                                | RAL 9016 - traffic white           | 250 X 500                | 20              |
|                                                                                                                                                                                                                                                                                                                                                                                                                                                                                                                                                                                                                                                                                                                                                                                                                                                                                                                                                                                                                                                                                                                                                                                                                                                                                                                                                                                                                                                                                                                                                                                                                                                                                                                                                                                                                                                                                                                                                                                                                                                                                                                                |                                    | 300 X 500                | 20              |
|                                                                                                                                                                                                                                                                                                                                                                                                                                                                                                                                                                                                                                                                                                                                                                                                                                                                                                                                                                                                                                                                                                                                                                                                                                                                                                                                                                                                                                                                                                                                                                                                                                                                                                                                                                                                                                                                                                                                                                                                                                                                                                                                |                                    | 500 X 500                | 10              |
| A LANCE STATE OF THE STATE OF T | <b>T</b> riangles                  |                          |                 |
|                                                                                                                                                                                                                                                                                                                                                                                                                                                                                                                                                                                                                                                                                                                                                                                                                                                                                                                                                                                                                                                                                                                                                                                                                                                                                                                                                                                                                                                                                                                                                                                                                                                                                                                                                                                                                                                                                                                                                                                                                                                                                                                                | RAL 9016 - traffic white           | 500 X 600                | 25              |
|                                                                                                                                                                                                                                                                                                                                                                                                                                                                                                                                                                                                                                                                                                                                                                                                                                                                                                                                                                                                                                                                                                                                                                                                                                                                                                                                                                                                                                                                                                                                                                                                                                                                                                                                                                                                                                                                                                                                                                                                                                                                                                                                | Straight arrow                     |                          |                 |
|                                                                                                                                                                                                                                                                                                                                                                                                                                                                                                                                                                                                                                                                                                                                                                                                                                                                                                                                                                                                                                                                                                                                                                                                                                                                                                                                                                                                                                                                                                                                                                                                                                                                                                                                                                                                                                                                                                                                                                                                                                                                                                                                | DALOGIC + III - L'I                | 1000                     | -               |
|                                                                                                                                                                                                                                                                                                                                                                                                                                                                                                                                                                                                                                                                                                                                                                                                                                                                                                                                                                                                                                                                                                                                                                                                                                                                                                                                                                                                                                                                                                                                                                                                                                                                                                                                                                                                                                                                                                                                                                                                                                                                                                                                | RAL 9016 - traffic white           | 1000<br>2500             | 5<br>5          |
|                                                                                                                                                                                                                                                                                                                                                                                                                                                                                                                                                                                                                                                                                                                                                                                                                                                                                                                                                                                                                                                                                                                                                                                                                                                                                                                                                                                                                                                                                                                                                                                                                                                                                                                                                                                                                                                                                                                                                                                                                                                                                                                                |                                    | 5000                     | 2               |
|                                                                                                                                                                                                                                                                                                                                                                                                                                                                                                                                                                                                                                                                                                                                                                                                                                                                                                                                                                                                                                                                                                                                                                                                                                                                                                                                                                                                                                                                                                                                                                                                                                                                                                                                                                                                                                                                                                                                                                                                                                                                                                                                | Additional arrow to the straight o | irrow                    |                 |
| A STATE OF THE STA |                                    |                          |                 |
|                                                                                                                                                                                                                                                                                                                                                                                                                                                                                                                                                                                                                                                                                                                                                                                                                                                                                                                                                                                                                                                                                                                                                                                                                                                                                                                                                                                                                                                                                                                                                                                                                                                                                                                                                                                                                                                                                                                                                                                                                                                                                                                                | RAL 9016 - traffic white           | 1000                     | 5               |
|                                                                                                                                                                                                                                                                                                                                                                                                                                                                                                                                                                                                                                                                                                                                                                                                                                                                                                                                                                                                                                                                                                                                                                                                                                                                                                                                                                                                                                                                                                                                                                                                                                                                                                                                                                                                                                                                                                                                                                                                                                                                                                                                |                                    | 2500                     | 5               |
|                                                                                                                                                                                                                                                                                                                                                                                                                                                                                                                                                                                                                                                                                                                                                                                                                                                                                                                                                                                                                                                                                                                                                                                                                                                                                                                                                                                                                                                                                                                                                                                                                                                                                                                                                                                                                                                                                                                                                                                                                                                                                                                                |                                    | 5000                     | 2               |
|                                                                                                                                                                                                                                                                                                                                                                                                                                                                                                                                                                                                                                                                                                                                                                                                                                                                                                                                                                                                                                                                                                                                                                                                                                                                                                                                                                                                                                                                                                                                                                                                                                                                                                                                                                                                                                                                                                                                                                                                                                                                                                                                | Turn arrow (left right)            |                          |                 |
|                                                                                                                                                                                                                                                                                                                                                                                                                                                                                                                                                                                                                                                                                                                                                                                                                                                                                                                                                                                                                                                                                                                                                                                                                                                                                                                                                                                                                                                                                                                                                                                                                                                                                                                                                                                                                                                                                                                                                                                                                                                                                                                                | RAL 9016 - traffic white           | 1000                     | Е               |
| A STATE OF THE STA | KAL 3016 - LIGHTC WHILE            | 2500                     | 5<br>5          |
|                                                                                                                                                                                                                                                                                                                                                                                                                                                                                                                                                                                                                                                                                                                                                                                                                                                                                                                                                                                                                                                                                                                                                                                                                                                                                                                                                                                                                                                                                                                                                                                                                                                                                                                                                                                                                                                                                                                                                                                                                                                                                                                                |                                    | 5000                     | 2               |
|                                                                                                                                                                                                                                                                                                                                                                                                                                                                                                                                                                                                                                                                                                                                                                                                                                                                                                                                                                                                                                                                                                                                                                                                                                                                                                                                                                                                                                                                                                                                                                                                                                                                                                                                                                                                                                                                                                                                                                                                                                                                                                                                |                                    | 3000                     | ۷               |