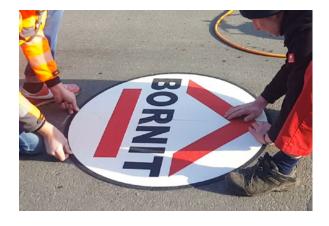

# In 4 steps to the finished mark:

- · Clean the area and mark the position for the finished markings.
- · At low temperatures (below 5 ° C) we recommend warming up the surface.
- · Position the marking elements on the previously marked area.
- The marking elements are melted under constant (circular) movement of the burner.