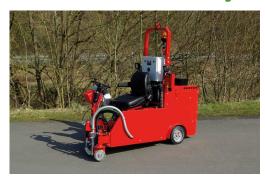

## FFM 15 carbide joint cutter

For expansion of cracks and for cutting joints in asphalt surfaces.

- Slow moving hydraulically-powered tool to reduce dust creation and high daily output
- Very manoeuvrable due to small cutting disc and special chassis to rest on with hydraulic propulsion and rollbar with loading lug.
- Quiet water-cooled Kubota diesel engine with electric starter
- Vehicle lighting package consisting of rotating light, turn signals, work headlights and taillights
- Reliable under the most harsh operating conditions

| Description                   | FFM 15                                                      |
|-------------------------------|-------------------------------------------------------------|
| Item no.                      | 5369 0000                                                   |
| Engine                        | Water-cooled 2-cylinder Kubota diesel engine 11 kW at 3.    |
| Hydraulic cutting shaft drive | Cutting disc attached via additional bearing to the hydraul |
| Traction drive                | Hydraulic approx. 0-5 km/h with hydraulic steering          |
| Approx. weight                | 680 kg                                                      |
| Approx. length                | 2050 mm                                                     |
| Approx. width                 | 670 mm                                                      |
| Approx. height                | 2000 mm/1450 mm                                             |
| Options                       |                                                             |
| Cutting disc Ø 160mm          | 5369 8100                                                   |
| Cutting disc Ø 180mm          | 5369 8200                                                   |