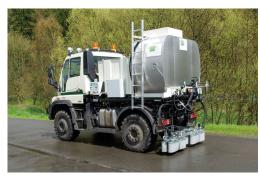

## **Unimog setup**

Bitumen spray structures are manufactured according to customer specifications.

## Unimog-setup with the following features:

- 1500 I bitumen spray tank with an oil burner heating system and temperature control, 60 mm isolation and level indicator
- Variable spray bar with a maximum spraying range of approx. 3,400 mm
- Computer-controlled spray quantity regulation, depending on speed
- All spray nozzles can be switched on individually from the driver's cab
- 1000 I diesel tank for supplying construction sites
- 1000 I water tank for operating the broom