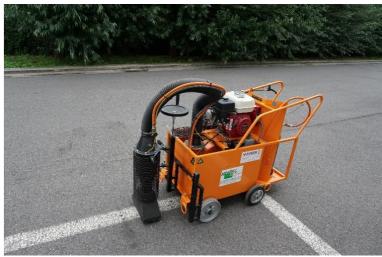

## **GST Road dryer**

Road dryer

## **Technical details:**

| Machine type                       | Road dryer GST                                                                                                                                                                    |
|------------------------------------|-----------------------------------------------------------------------------------------------------------------------------------------------------------------------------------|
| Engine                             | Honda-GX 160, 4,8 hp (3,6 kW)                                                                                                                                                     |
| Fuel                               | gasoline, 3,6 litres                                                                                                                                                              |
| Brake system                       | lever controlled parking brake                                                                                                                                                    |
| Wheels                             | front: steel wheel d=200 mm/ rear: solid rubber tyre d= 200mm                                                                                                                     |
| Air supply                         | fan with 27000l/min., driven by teeth belt                                                                                                                                        |
| Operating gas pressure             | propane gas at 1,5 bar                                                                                                                                                            |
| Gas bottle                         | 11 kg or 33 kg                                                                                                                                                                    |
| Equipment                          | electronic ignition control with automatic cut off, air pressure control device, drying head adjustable in height and side position, drying head with special constructed outlets |
| Additional equipment               | drying head 600 mm for tape removing, attachment kit for Line Driver, hot air joint nozzle                                                                                        |
| Weight without gas bottle          | approx. 137 kg                                                                                                                                                                    |
| Dimensions length x width x height | approx. 1,70m x 0,80m x 1,00m                                                                                                                                                     |
|                                    |                                                                                                                                                                                   |